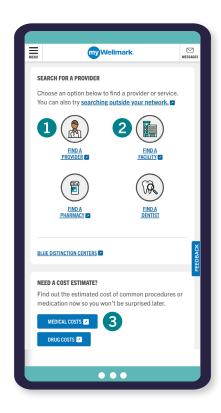

# Here's how to find the information you need using myWellmark

- . Log in or register at myWellmark.com
- Click "FIND CARE" from the left-hand side navigation

#### 1 Find a health care provider

You'll look under the **"SEARCH FOR A PROVIDER"** section. From there, click, **"FIND A PROVIDER"** and search by
provider name or specialty. You'll get to
view the list of health care providers
nearby, who are in-network. You can also
view patient reviews, too!

#### **2** Find a facility

You'll look under the **"SEARCH FOR A PROVIDER"** section. From there, click, **"FIND A FACILITY"** to view the list of in-network facilities.

### **3** Get estimated costs for health care services

On the right-hand side of the page (desktop), you will see "NEED A COST ESTIMATE?" You can simply type in the name to find out the estimated cost of common procedures or medications.

Know your cost now so you won't be surprised later.